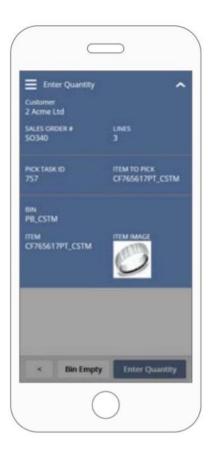

## Optimized Pick, Pack and Ship

Increase labor productivity and reduce handling time