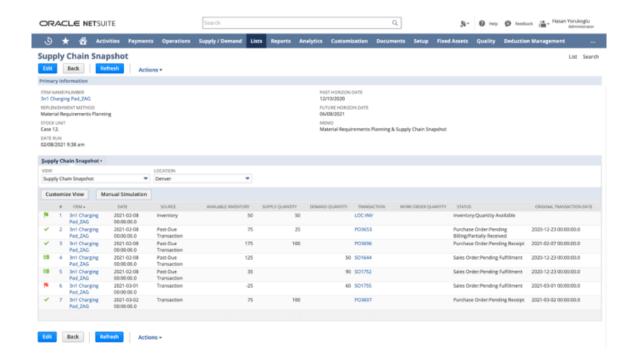

#### **PRODUCTION**

- Product Data Management
- Planning and Scheduling
- Work Order Management
- Quality Management
- MES

## Purchase Management