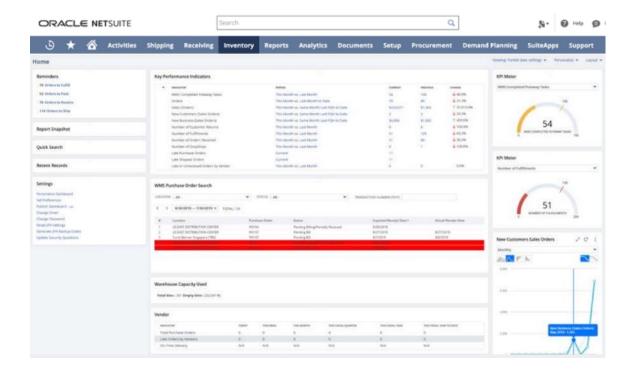

## Over 300+ BI Components Available "Out Of The Box"

#### **INCREASED:**

**ACCELERATE** 

automation

· Commerce marketing automation Cross-subsidiary fulfillment

**Business Insights** 

Repeat Customer Sales

45%

Online Conversions

#### **REDUCED:**

Time to Close the Books

IT Support Costs

Out Of Stocks

15%

 $\overline{az}$ 