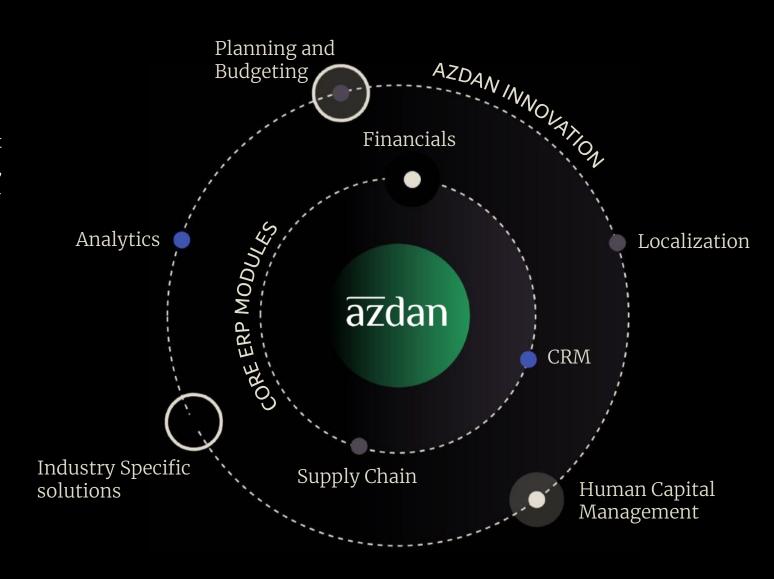

Azdan connect all departments including accounting, manufacturing, supply chain management, sales, marketing and human capital management (HCM) inside Oracle NetSuite.

# INTELLIGENT ORACLE NETSUITE

200+
Consultants

100% YoY Growth

15 Countries

10+
Partners

Azdan lead its clients on their digital transformation journeys, multiply their capabilities, and help them to become highly efficient.