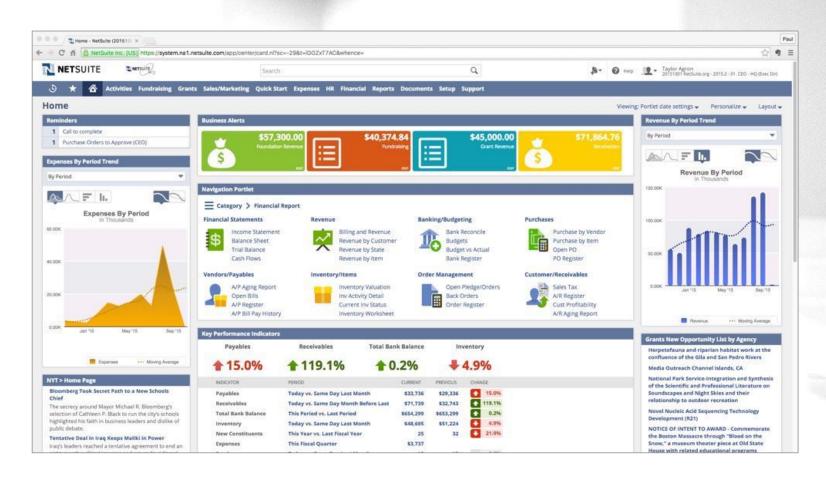

## Oracle NetSuite Platform

- One unified business management suite that covers all ERP, CRM, HCM, Projects, Reporting and BI requirements.
- All customization will be achieved on the same NetSuite database
- Easy upgrade and maintenance.
- Oracle NetSuite is a true cloud application that doesn't separate between SaaS, PaaS and IaaS "One Platform. One View."
- Realtime Consolidation and Reporting.
- No need for complex integration process.
- No need for any middleware.
- Deigned to accommodate unlimited number of subsidiaries & employees.
- Easy to achieve vision for the shared services through centralized Procurement, HR and Finance functions.
- Ability to integrate with any systems using SuiteTalk, SuiteConnect and REST APIs
- Ability to automate any complex workflows using SuiteFlow
- Same mobile application used by communities will be extended to cover sales