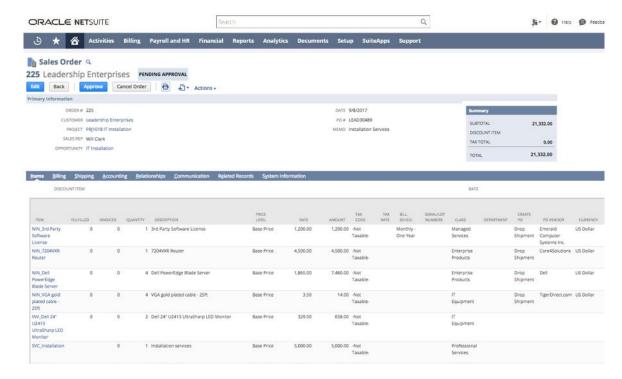

e
- Commerce Procurement
- Rebate management
- Warehouse
- People and payroll

# Expand

- Quality management
- Financials and operations
- Supply chain execution
- Project and Asset Management

# Accelerate

- Sales optimization
- International expansion
- Revenue Management
- Project Profitability

#### Dominate

- Business AI
- Internet of Things
- Mobile and ecommerce
- Transportation Management



#### **INCREASED:**

**Business Insights** 



40%

Collection Time for Receivables





Time to Close the Books

70%

60%

**REDUCED:** 

Gross Margin



5%



#### Multi-Location Fulfilment



### **Inventory Traceability**





# Optimized Pick, Pack and Ship



Increase labor productivity and reduce handling time





### Client 360 Dashboard



#### Sales Orders and invoice automation





### Oracle NetSuite Platform

- One unified business management suite that covers all ERP, CRM, HCM, Projects, Reporting and BI requirements.
- All customization will be achieved on the same NetSuite database
- Easy upgrade and maintenance.
- Oracle NetSuite is a true cloud application that doesn't separate between SaaS, PaaS and IaaS "One Platform. One View."
- Realtime Consolidation and Reporting.
- No need for complex integration process.
- No need for any middleware.
- Deigned to accommodate unlimited number of subsidiaries & employees.
- Easy to achieve vision for the shared services through centralized Procurement, HR and Finance functions.
- Ability to integrate with any systems using SuiteTalk, SuiteConnect and REST APIs
- Ability to automate any complex workflows using SuiteFl