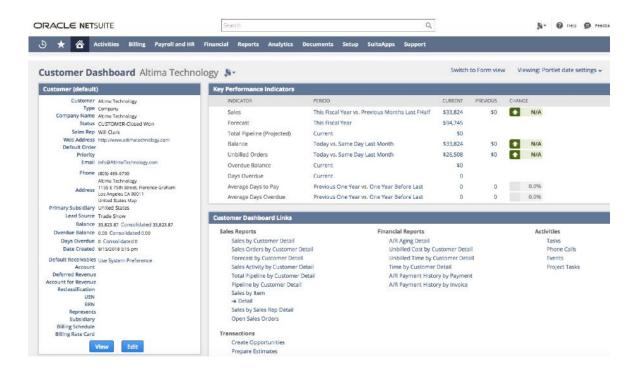

ement
- Portals and Self Service



- Elevate
- Commerce Procurement
- Rebate management
- Warehouse
- People and payroll

# Expand

- Quality management
- Financials and operations
- Supply chain execution
- Project and Asset Management

# Accelerate

- Sales optimization
- International expansion
- Revenue Management
- Project Profitability

#### Dominate

- Business AI
- Internet of Things
- Mobile and ecommerce
- Transportation Management



#### **INCREASED:**

**Business Insights** 



40%

Collection Time for Receivables





Time to Close the Books

70%

60%

**REDUCED:** 

Gross Margin



5%



#### Multi-Location Fulfilment



### **Inventory Traceability**





# Optimized Pick, Pack and Ship



Increase labor productivity and reduce handling time





### Client 360 Dashboard



#### Sales Orders and invoice automation





### Oracle NetSuite Platform

- One unified business management suite that covers all ERP, CRM, HCM, Projects, Reporting and BI requirements.
- All customization will be achieved on the same NetSuite database
- Easy upgrade and maintenance.
- Oracle NetSuite is a true cloud application that doesn't separate between SaaS, PaaS and IaaS "One Platform. One View."
- Realtime Consolidation and Reporting.
- No need for complex integration process.
- No need for any middleware.
- Deigned to accommodate unlimited number of subsidiaries & employees.
- Easy to achieve vision for the shared services through centralized Procurement, HR and Finance functions.
- Ability to integrate with any systems using SuiteTalk, SuiteConnect and REST APIs
- Ability to