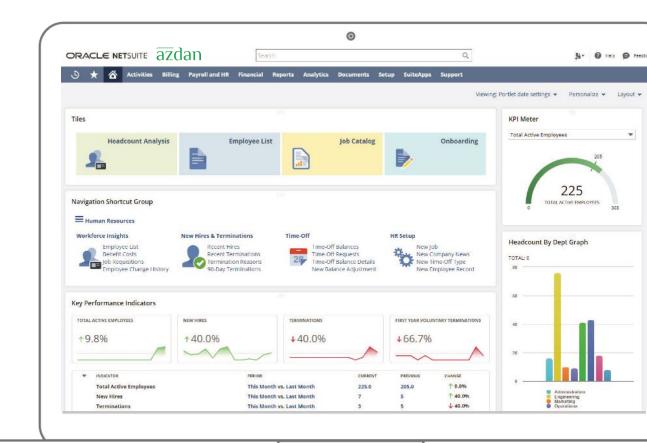

# Oracle NetSuite Planning and Budgeting

#### Key Benefits

- Budgeting and Forecasting
- Scenario Planning and Modeling
- Revenue Planning
- Operational Expense
- Workforce Planning
- Trended Financial Statements
- Data Synchronization
- Dashboards
- Microsoft Office Integration

Azdan accelerate budgeting and forecasting processes with market-leading predictive features, reporting, scenario planning and modeling capabilities.