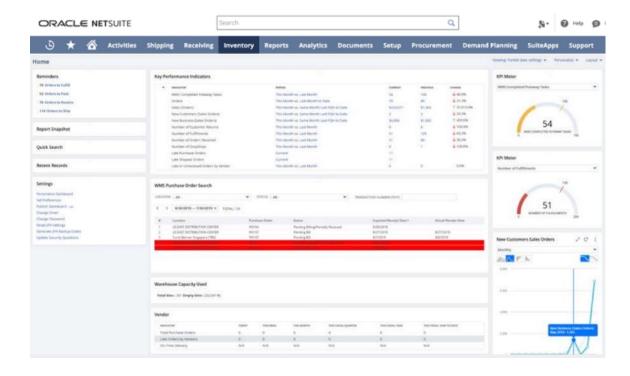

#### **INVENTORY**

- Inventory Control
- Warehouse Management
- Cost Management
- Order Fulfillment
- Inventory Visibility

#### Multi-Location Fulfilment

### **Inventory Traceability**

# Optimized Pick, Pack and Ship

Increase labor productivity and reduce handling time