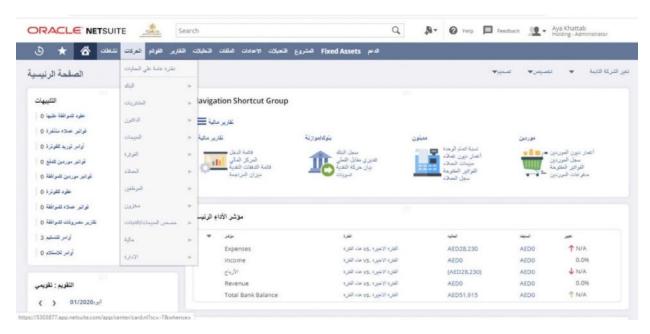

#### Azdan HR Solution Overview

#### Human Capital Management

Azdan HCM is a Human Resources SuiteAPP that is built for Oracle NetSuite. It was developed in compliance with the local employment rules and regulations throughout GCC, Levant and North Africa.

### Key Benefits

- Centralized solution to manage global employees
- Provides real-time people analytics
- Connects HR data with financials and procurement
- Payroll Automation
- Employee self-service
- Recruitment
- Performance Appraisal

Azdan HCM enables organizations to automate their daily HR processes to help building a better workplace environment and achieving HR goals more effectively.