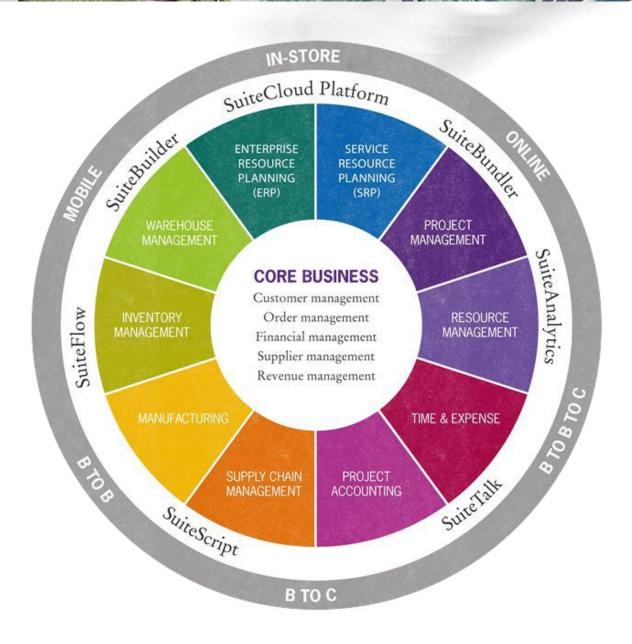

### Oracle NetSuite Platform

- One unified business management suite that covers all ERP, CRM, HCM, Projects, Reporting and BI requirements.
- All customization will be achieved on the same NetSuite database
- Easy upgrade and maintenance.
- Oracle NetSuite is a true cloud application that doesn't separate between SaaS, PaaS and IaaS "One Platform. One View."
- Realtime Consolidation and Reporting.
- No need for complex integration process.
- No need for any middleware.
- Deigned to accommodate unlimited number of subsidiaries & employees.
- Easy to achieve vision for the shared services through centralized Procurement, HR and Finance functions.
- Ability to integrate with any systems using SuiteTalk, SuiteConnect and REST APIs
- Ability to automate any complex workflows using SuiteFlow
- Same mobile application used by communities will be extended to cover sales

# SuiteCloud – Built in platform

**Global** Language Mgt

Mobile Tablets, Watch iOS Android

100% Browser
Browser
Independent

**Global Search**Google the Suite

**CAPABILITIES** 

Reporting Create Complex forms & reports

**Digital Assets**Manage
Unstructured Data

SuiteSocial
Collaboration Tools

#### **DEVELOPMENT & DEPLOYMENT**

SuiteConnect
Cloud Data
Integration

SuiteScript
Programmable
Logic & UI

SuiteTalk Cloud App Integration

**SuiteAnalytics**Built-in Business
Intelligence

**SuiteBuilder** Point-and-Click Customization

SuiteFlow Visual Workflow Implementation

SuiteBundler Cloud Application Distribution

#### **OPERATION**

**Scalability**Enterprise Elastic
Capacity

Security
SSAE 16 SOC1/ISAE
3402

Compliance
Type II PCI DSS
SOX

Transparency 24x7 System Status & Ops

**Assurance** 99.5% Uptime Guarantee

Process Tests
Pre- Production
Sandbox

**No Version Lock** Overnight Upgrades