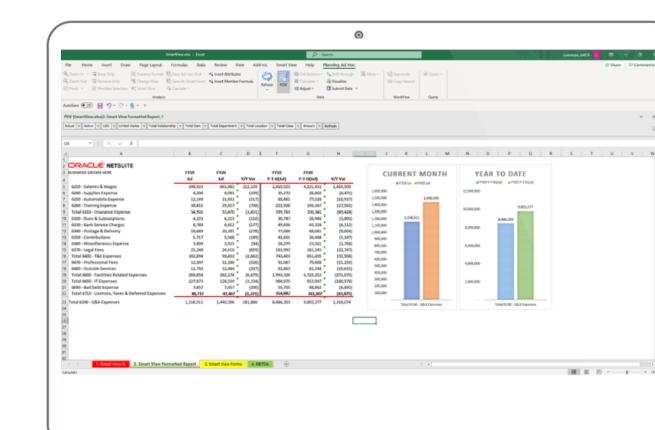

# Oracle NetSuite Planning and Budgeting Smart View

- Full ad hoc and free-form analysis capabilities.
- Create data perspectives called Smart View Worksheets.
- Dynamically refresh NetSuite NSPB data across Office documents with a single click.
- Ability to perform selective, multi-page import of NetSuite NSPB documents.
- Format grids and charts in Excel and PowerPoint linked directly to NetSuite NSPB.
- Report creation in Excel, Word and PowerPoint using NetSuite NSPB.
- Enhanced Smart View reporting flexibility and automation in Excel using VBA macros.

Integrate NetSuite data directly into Excel, Word, PowerPoint and Outlook.