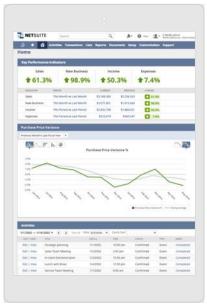

#### **INCREASED:**

**Business Insights** 

40%

Collection Time for Receivables

Time to Close the Books

70%

60%

**REDUCED:** 

Gross Margin

5%