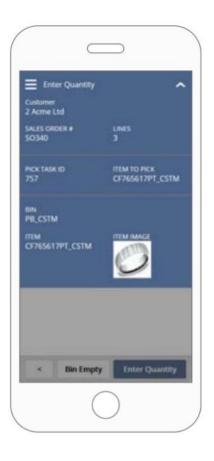

#### Multi-Location Fulfilment

### **Inventory Traceability**

# Optimized Pick, Pack and Ship

Increase labor productivity and reduce handling time