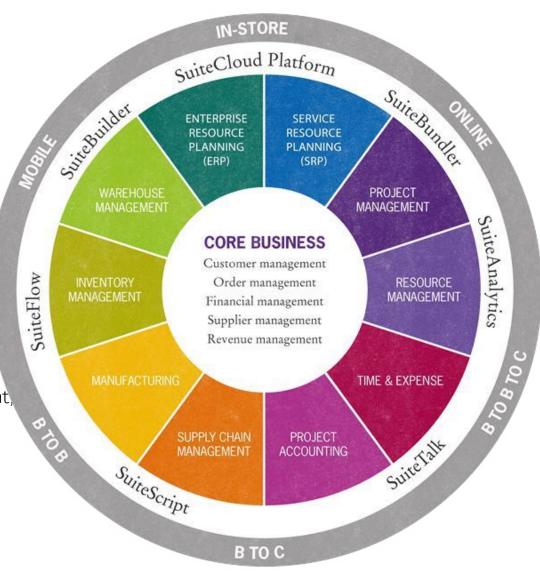

### Oracle NetSuite Platform

- One unified business management suite that covers all ERP, CRM, HCM, Projects, Reporting and BI requirements.
- All customization will be achieved on the same NetSuite database
- Easy upgrade and maintenance.
- Oracle NetSuite is a true cloud application that doesn't separate between SaaS, PaaS and IaaS "One Platform. One View."
- Realtime Consolidation and Reporting.
- No need for complex integration process.
- No need for any middleware.
- Deigned to accommodate unlimited number of subsidiaries & employees.
- Easy to achieve vision for the shared services through centralized Procurement, HR and Finance functions.
- Ability to integrate with any systems using SuiteTalk, SuiteConnect and REST APIs
- Ability to automate any complex workflows using SuiteFlow
- Same mobile application used by communities will be extended to cover sales