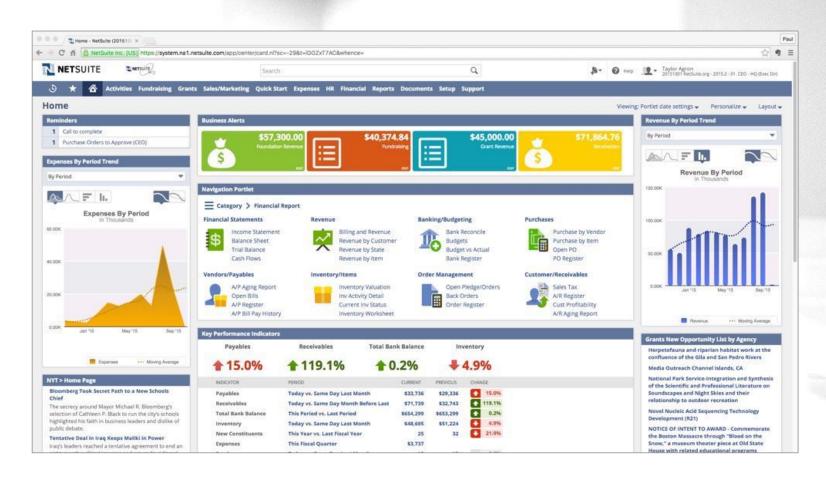

### Oracle NetSuite Platform

- One unified business management suite that covers all ERP, CRM, HCM, Projects, Reporting and BI requirements.
- All customization will be achieved on the same NetSuite database
- Easy upgrade and maintenance.
- Oracle NetSuite is a true cloud application that doesn't separate between SaaS, PaaS and IaaS "One Platform. One View."
- Realtime Consolidation and Reporting.
- No need for complex integration process.
- No need for any middleware.
- Deigned to accommodate unlimited number of subsidiaries & employees.
- Easy to achieve vision for the shared services through centralized Procurement, HR and Finance functions.
- Ability to integrate with any systems using SuiteTalk, SuiteConnect and REST APIs
- Ability to automate any complex workflows using SuiteFlow
- Same mobile application used by communities will be extended to cover sales