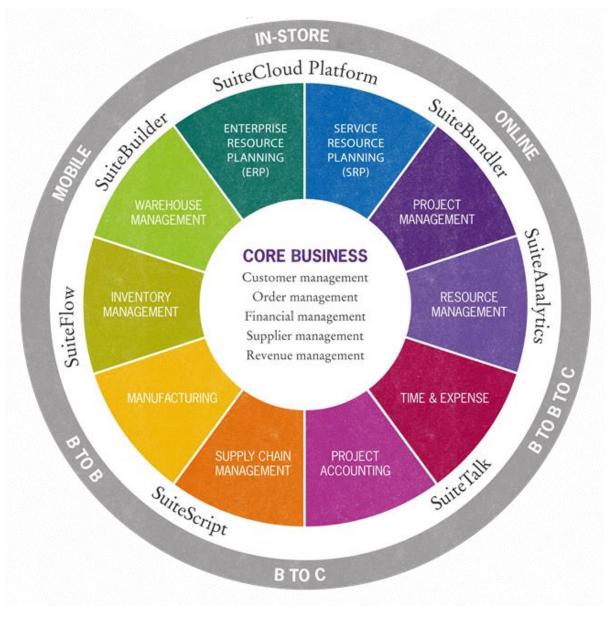

## MetSuite Financials is a cloud-based accounting software that provides a suite of financial management applications.