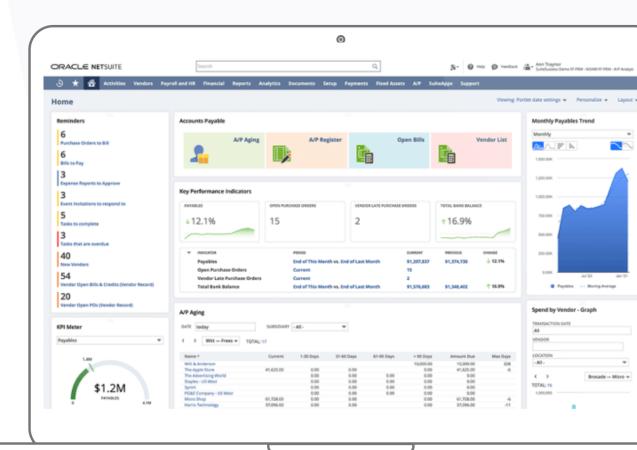

## Oracle NetSuite Financial Management

**The General Ledger (GL)** is for all financial transactions. It provides a complete audit trail of all transactions and allows you to create financial statements such as balance sheets and income statements.

**Accounts Payable (AP)** is used to manage vendor bills and payments. It allows you to track vendor bills, create purchase orders, and manage payments.

**Accounts Receivable (AR)** is used to manage customer invoices and payments. It allows you to track customer invoices, create sales orders, and manage payments.

**Fixed Assets Management** automates the management of fixed assets acquisition, depreciation, revaluation, and retirement, as well as maintenance schedules and insurance.